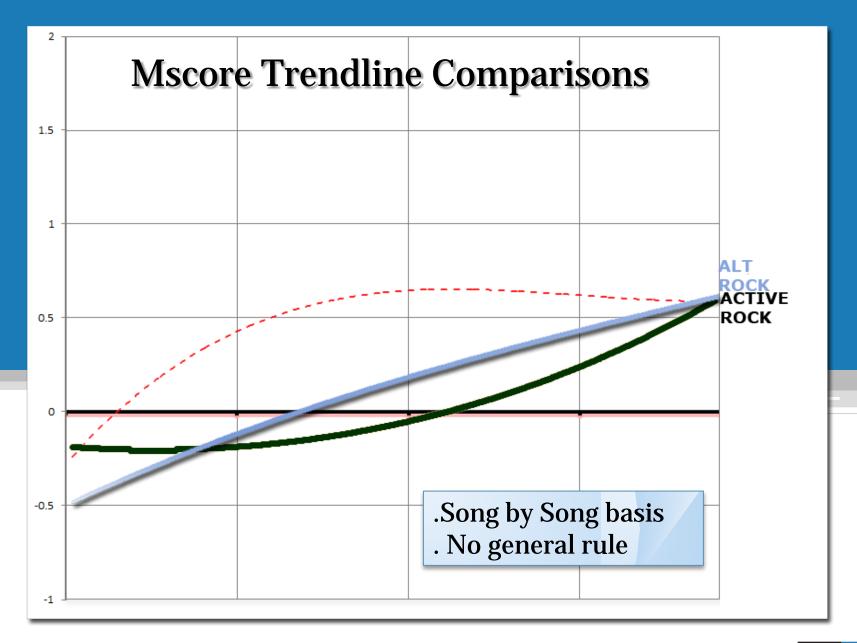

# The Anatomy of the Year's Top Songs.

Media Monitors Mscore Revealed







































## Calvin Harris Ellie Goulding / I Need Your Love







## Darius Rucker / Wagon Wheel







## Justin Timberlake featuring Jay Z / Suit & Tie







## Katy Perry / Roar National







## Miley Cyrus / Wrecking Ball







## Robin Thicke featuring Pharrell / Blurred Lines







#### Mscore – Current – Gold - Custom







#### All Songs – All Formats – Mscore Averages

## 776 songs





#### All Songs — All Formats — Mscore Averages



776 songs





#### Urban







#### **Top 40**







#### **Spanish Contemporary**







#### Hot AC



41 songs





## Country



136 songs





#### **Alternative Rock**







#### **Christian AC**



42 songs









































## Thank You.