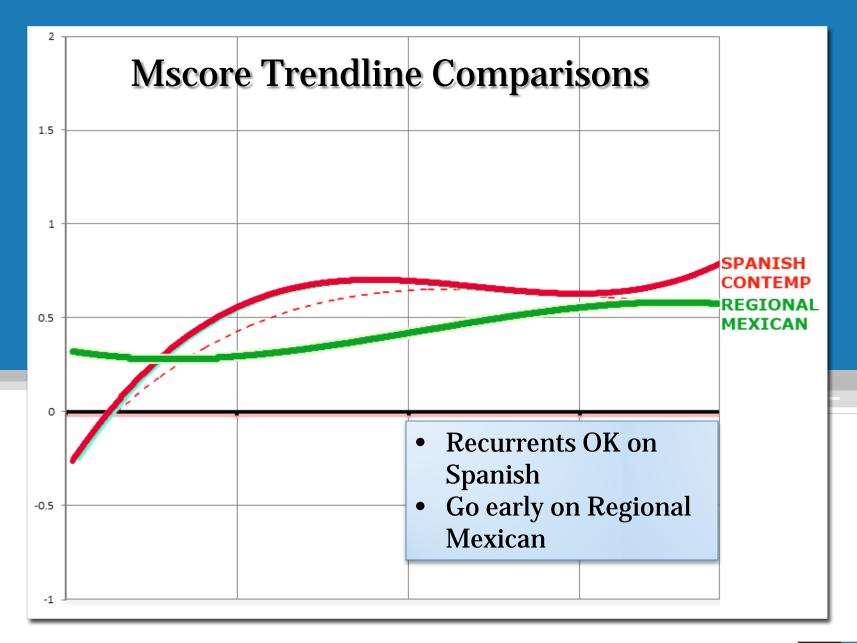

# The Anatomy of the Year's Top Songs.

Media Monitors Mscore Revealed







































## Calvin Harris Ellie Goulding / I Need Your Love







## Darius Rucker / Wagon Wheel







## Justin Timberlake featuring Jay Z / Suit & Tie







## Katy Perry / Roar National







## Miley Cyrus / Wrecking Ball







## Robin Thicke featuring Pharrell / Blurred Lines







#### Mscore – Current – Gold - Custom







#### All Songs – All Formats – Mscore Averages

## 776 songs





#### All Songs — All Formats — Mscore Averages



776 songs





#### Urban







#### **Top 40**







#### **Spanish Contemporary**







#### Hot AC



41 songs





## Country



136 songs





#### **Alternative Rock**







#### **Christian AC**



42 songs









































## Thank You.