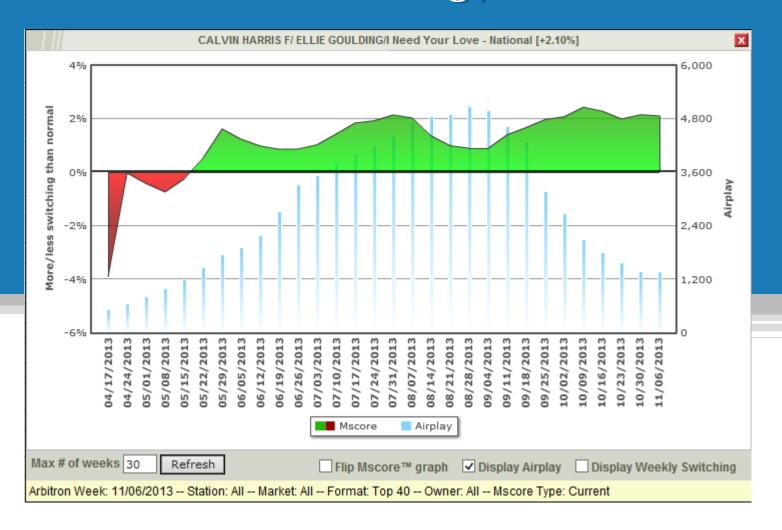

# The Anatomy of the Year's Top Songs.

Media Monitors Mscore Revealed







































## Calvin Harris Ellie Goulding / I Need Your Love







## Darius Rucker / Wagon Wheel







## Justin Timberlake featuring Jay Z / Suit & Tie







## Katy Perry / Roar National







## Miley Cyrus / Wrecking Ball







## Robin Thicke featuring Pharrell / Blurred Lines







#### Mscore – Current – Gold - Custom







#### All Songs – All Formats – Mscore Averages

## 776 songs





#### All Songs — All Formats — Mscore Averages



776 songs





#### Urban







#### **Top 40**







#### **Spanish Contemporary**







#### Hot AC



41 songs





## Country



136 songs





#### **Alternative Rock**







#### **Christian AC**



42 songs









































## Thank You.