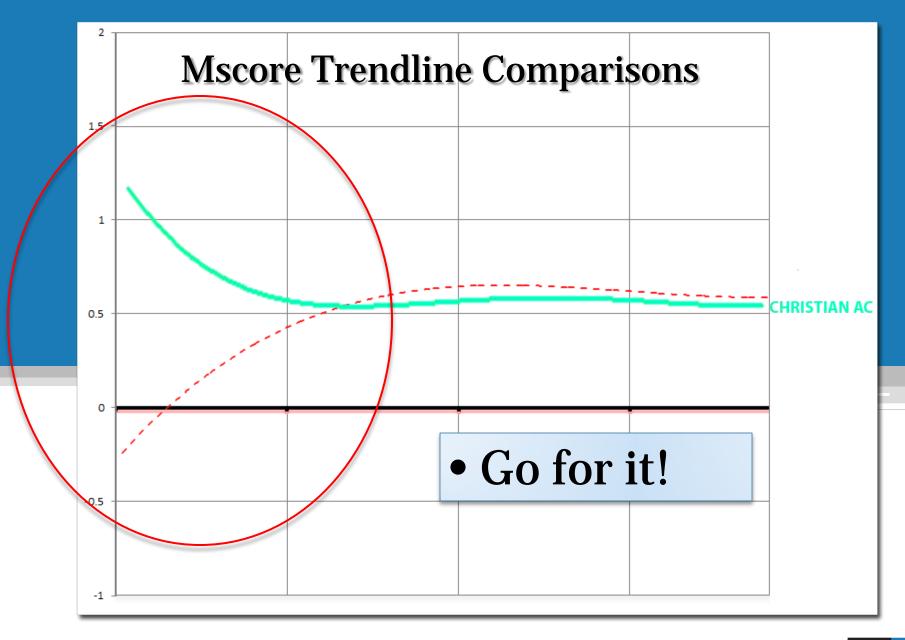

e Anatomy of the Year's Top Songs.

Media Monitors Mscore Revealed







































## Calvin Harris Ellie Goulding / I Need Your Love







## Darius Rucker / Wagon Wheel







## Justin Timberlake featuring Jay Z / Suit & Tie







## Katy Perry / Roar National







## Miley Cyrus / Wrecking Ball







## Robin Thicke featuring Pharrell / Blurred Lines







#### Mscore – Current – Gold - Custom







#### All Songs – All Formats – Mscore Averages

## 776 songs





#### All Songs — All Formats — Mscore Averages



776 songs





#### Urban







#### **Top 40**







#### **Spanish Contemporary**







#### Hot AC



41 songs





## Country



136 songs





#### **Alternative Rock**







#### **Christian AC**



42 songs









































## Thank You.