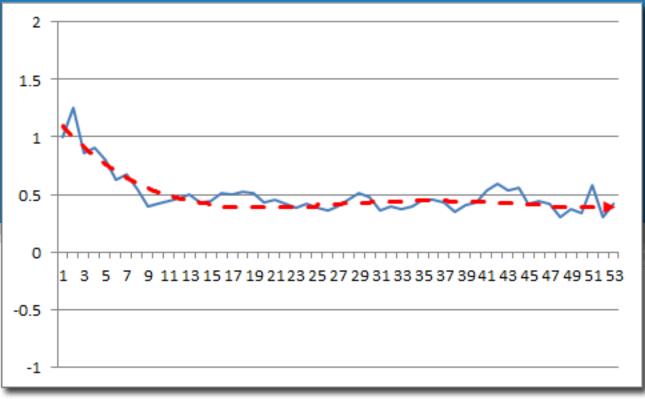

# The Anatomy of the Year's Top Songs.

Media Monitors Mscore Revealed







































## Calvin Harris Ellie Goulding / I Need Your Love







## Darius Rucker / Wagon Wheel







## Justin Timberlake featuring Jay Z / Suit & Tie







## Katy Perry / Roar National







## Miley Cyrus / Wrecking Ball







## Robin Thicke featuring Pharrell / Blurred Lines







#### Mscore – Current – Gold - Custom







#### All Songs – All Formats – Mscore Averages

## 776 songs





#### All Songs — All Formats — Mscore Averages



776 songs





#### Urban







#### **Top 40**







#### **Spanish Contemporary**







#### Hot AC



41 songs





## Country



136 songs





#### **Alternative Rock**







#### **Christian AC**



42 songs









































## Thank You.