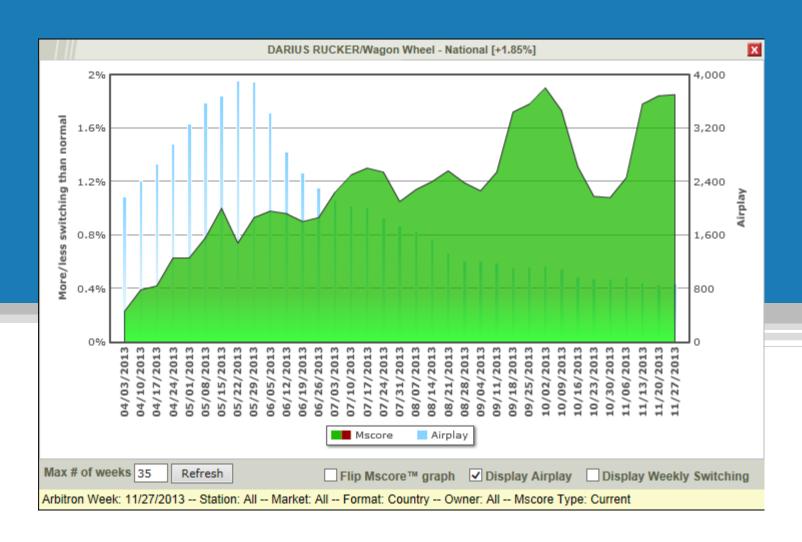

# The Anatomy of the Year's Top Songs.

Media Monitors Mscore Revealed







































## Calvin Harris Ellie Goulding / I Need Your Love







## Darius Rucker / Wagon Wheel







## Justin Timberlake featuring Jay Z / Suit & Tie







## Katy Perry / Roar National







## Miley Cyrus / Wrecking Ball







## Robin Thicke featuring Pharrell / Blurred Lines







#### Mscore – Current – Gold - Custom







#### All Songs – All Formats – Mscore Averages

## 776 songs





#### All Songs — All Formats — Mscore Averages



776 songs





#### Urban







#### **Top 40**







#### **Spanish Contemporary**







#### Hot AC



41 songs





## Country



136 songs





#### **Alternative Rock**







#### **Christian AC**



42 songs









































## Thank You.