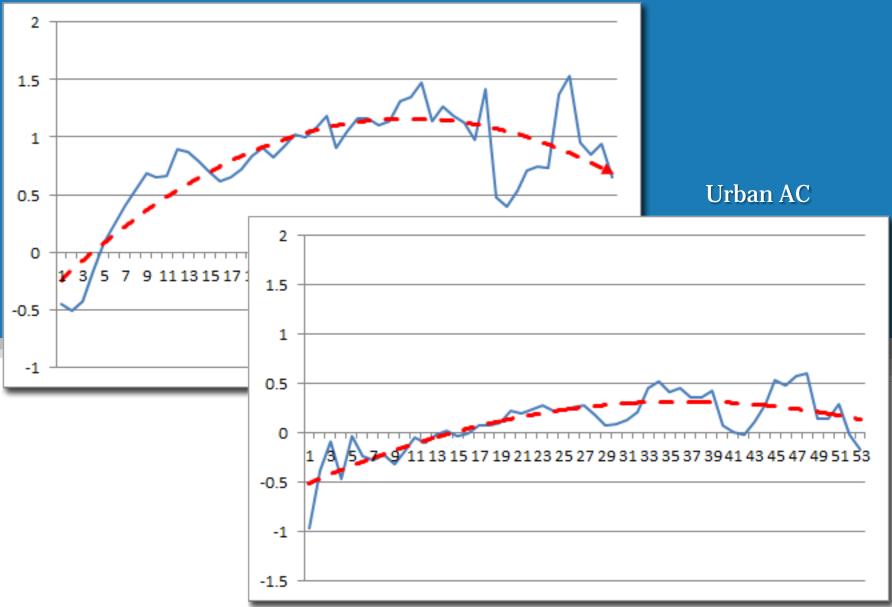

# The Anatomy of the Year's Top Songs.

Media Monitors Mscore Revealed







































## Calvin Harris Ellie Goulding / I Need Your Love







## Darius Rucker / Wagon Wheel







## Justin Timberlake featuring Jay Z / Suit & Tie







## Katy Perry / Roar National







## Miley Cyrus / Wrecking Ball







## Robin Thicke featuring Pharrell / Blurred Lines







#### Mscore – Current – Gold - Custom







#### All Songs – All Formats – Mscore Averages

## 776 songs





#### All Songs — All Formats — Mscore Averages



776 songs





#### Urban







#### **Top 40**







#### **Spanish Contemporary**







#### Hot AC



41 songs





## Country



136 songs





#### **Alternative Rock**







#### **Christian AC**



42 songs









































## Thank You.