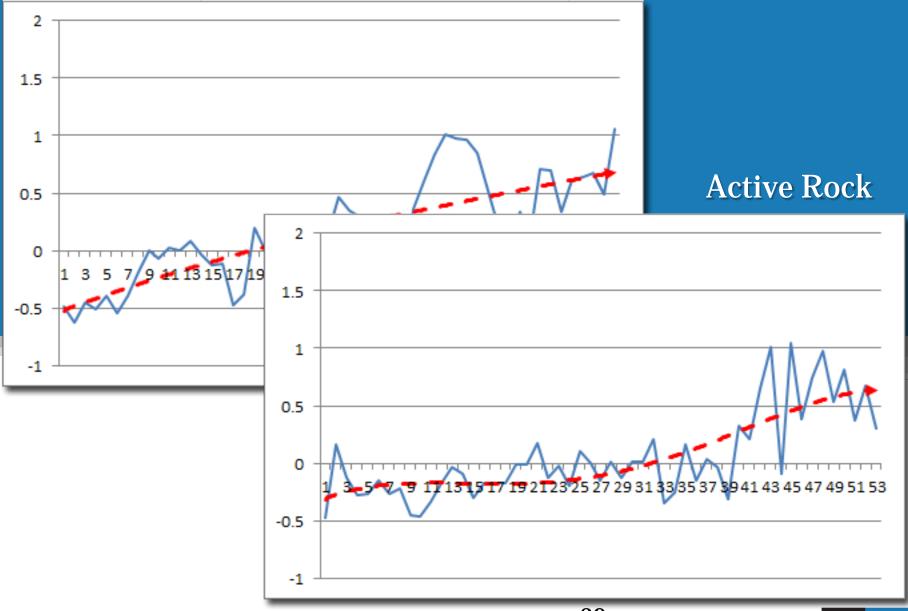

# The Anatomy of the Year's Top Songs.

Media Monitors Mscore Revealed







































## Calvin Harris Ellie Goulding / I Need Your Love







## Darius Rucker / Wagon Wheel







## Justin Timberlake featuring Jay Z / Suit & Tie







## Katy Perry / Roar National







## Miley Cyrus / Wrecking Ball







## Robin Thicke featuring Pharrell / Blurred Lines







#### Mscore – Current – Gold - Custom







#### All Songs – All Formats – Mscore Averages

## 776 songs





#### All Songs — All Formats — Mscore Averages



776 songs





#### Urban







#### **Top 40**







#### **Spanish Contemporary**







#### Hot AC



41 songs





## Country



136 songs





#### **Alternative Rock**







#### **Christian AC**



42 songs









































## Thank You.