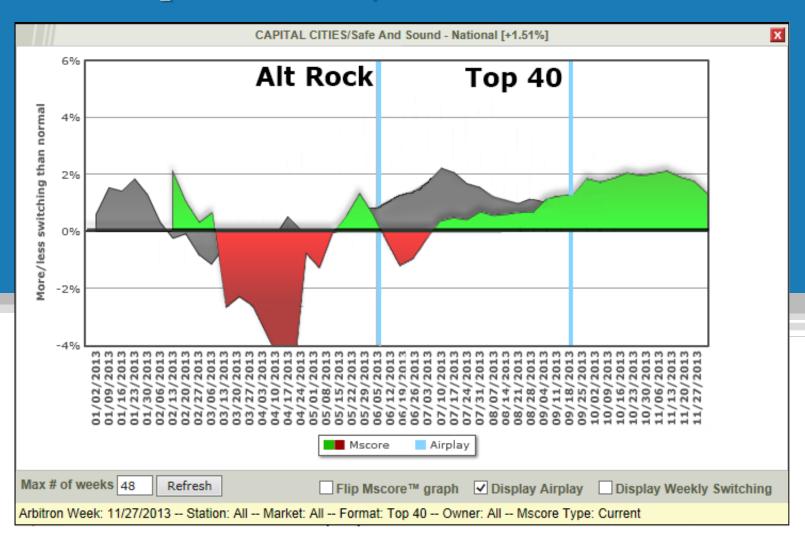

# The Anatomy of the Year's Top Songs.

Media Monitors Mscore Revealed







































## Calvin Harris Ellie Goulding / I Need Your Love







## Darius Rucker / Wagon Wheel







## Justin Timberlake featuring Jay Z / Suit & Tie







## Katy Perry / Roar National







## Miley Cyrus / Wrecking Ball







## Robin Thicke featuring Pharrell / Blurred Lines







#### Mscore – Current – Gold - Custom







#### All Songs – All Formats – Mscore Averages

## 776 songs





#### All Songs — All Formats — Mscore Averages



776 songs





#### Urban







#### **Top 40**







#### **Spanish Contemporary**







#### Hot AC



41 songs





## Country



136 songs





#### **Alternative Rock**







#### **Christian AC**



42 songs









































## Thank You.