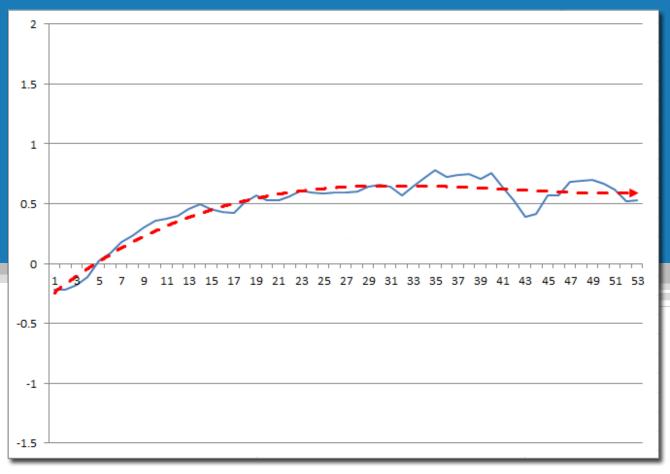

#### All Songs – All Formats – Mscore Averages

## 776 songs

#### All Songs — All Formats — Mscore Averages

776 songs