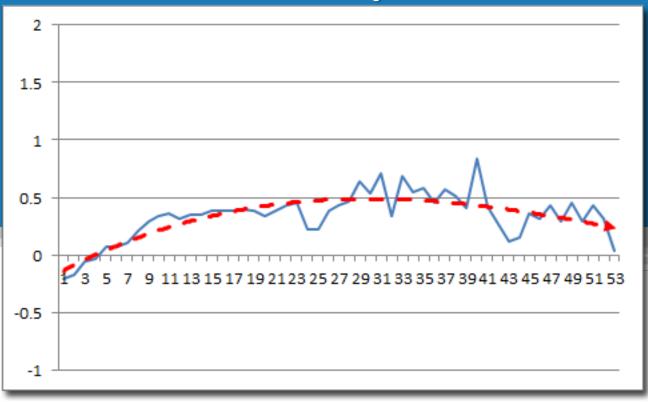

# The Anatomy of the Year's Top Songs.

Media Monitors Mscore Revealed







































## Calvin Harris Ellie Goulding / I Need Your Love







## Darius Rucker / Wagon Wheel







## Justin Timberlake featuring Jay Z / Suit & Tie







## Katy Perry / Roar National







## Miley Cyrus / Wrecking Ball







## Robin Thicke featuring Pharrell / Blurred Lines







#### Mscore – Current – Gold - Custom







#### All Songs – All Formats – Mscore Averages

## 776 songs





#### All Songs — All Formats — Mscore Averages



776 songs





#### Urban







#### **Top 40**







#### **Spanish Contemporary**







#### Hot AC



41 songs





## Country



136 songs





#### **Alternative Rock**







#### **Christian AC**



42 songs









































## Thank You.