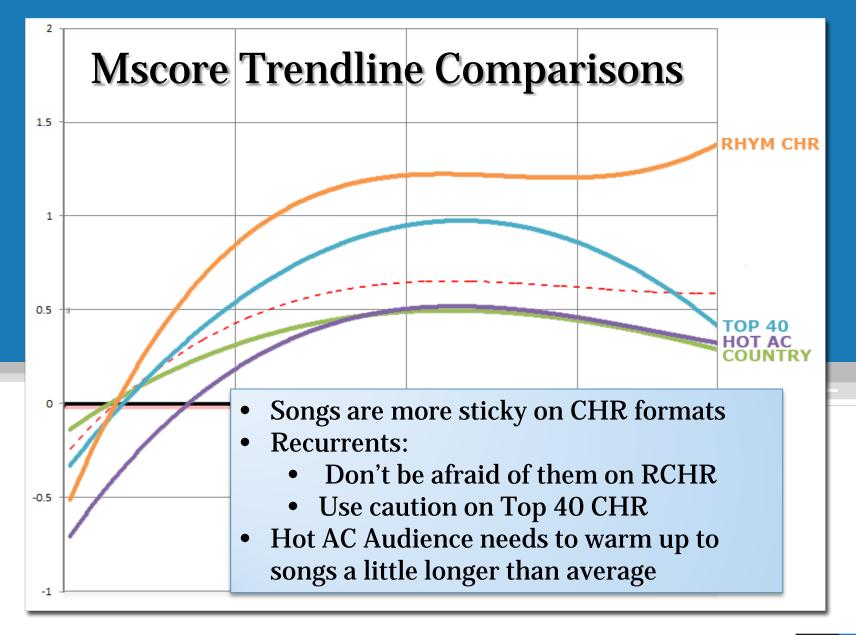

# The Anatomy of the Year's Top Songs.

Media Monitors Mscore Revealed







































## Calvin Harris Ellie Goulding / I Need Your Love







## Darius Rucker / Wagon Wheel







## Justin Timberlake featuring Jay Z / Suit & Tie







## Katy Perry / Roar National







## Miley Cyrus / Wrecking Ball







## Robin Thicke featuring Pharrell / Blurred Lines







#### Mscore – Current – Gold - Custom







#### All Songs – All Formats – Mscore Averages

## 776 songs





#### All Songs — All Formats — Mscore Averages



776 songs





#### Urban







#### **Top 40**







#### **Spanish Contemporary**







#### Hot AC



41 songs





## Country



136 songs





#### **Alternative Rock**







#### **Christian AC**



42 songs









































## Thank You.