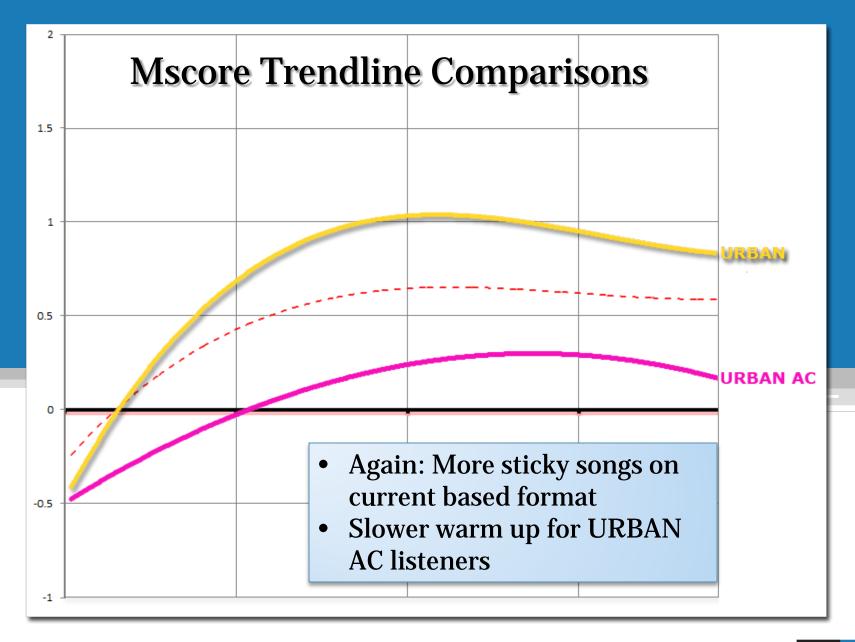

# The Anatomy of the Year's Top Songs.

Media Monitors Mscore Revealed







































## Calvin Harris Ellie Goulding / I Need Your Love







## Darius Rucker / Wagon Wheel







## Justin Timberlake featuring Jay Z / Suit & Tie







## Katy Perry / Roar National







## Miley Cyrus / Wrecking Ball







## Robin Thicke featuring Pharrell / Blurred Lines







#### Mscore – Current – Gold - Custom







#### All Songs – All Formats – Mscore Averages

## 776 songs





#### All Songs — All Formats — Mscore Averages



776 songs





#### Urban







#### **Top 40**







#### **Spanish Contemporary**







#### Hot AC



41 songs





## Country



136 songs





#### **Alternative Rock**







#### **Christian AC**



42 songs









































## Thank You.