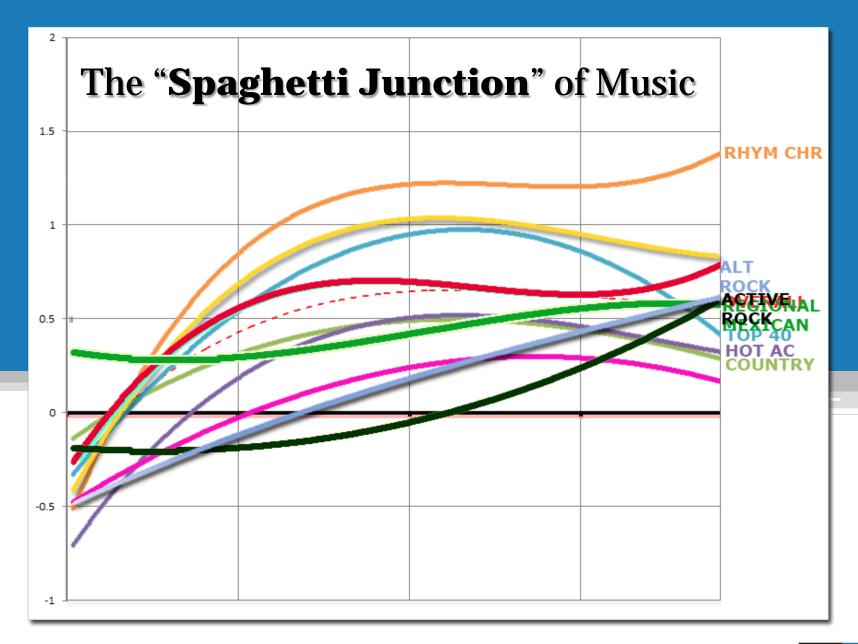

#### All Songs – All Formats – Mscore Averages

## 776 songs

#### All Songs — All Formats — Mscore Averages

776 songs