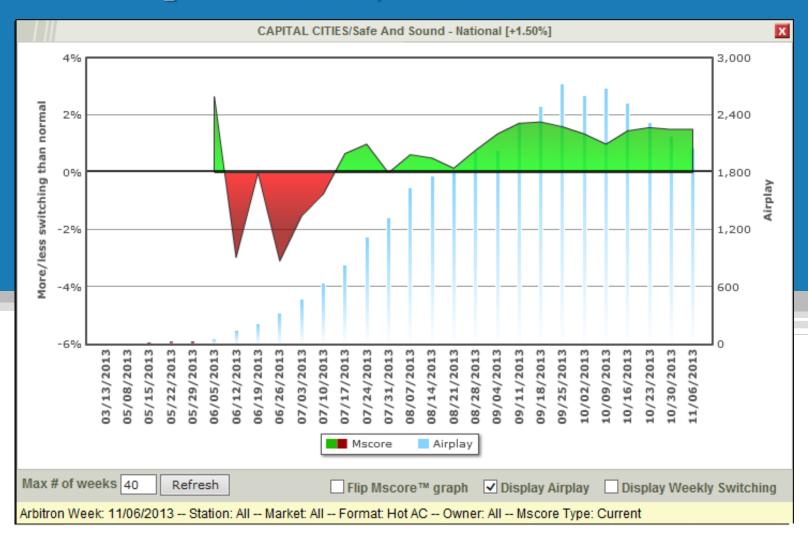

# The Anatomy of the Year's Top Songs.

Media Monitors Mscore Revealed







































## Calvin Harris Ellie Goulding / I Need Your Love







## Darius Rucker / Wagon Wheel







## Justin Timberlake featuring Jay Z / Suit & Tie







## Katy Perry / Roar National







## Miley Cyrus / Wrecking Ball







## Robin Thicke featuring Pharrell / Blurred Lines







#### Mscore – Current – Gold - Custom







#### All Songs – All Formats – Mscore Averages

## 776 songs





#### All Songs — All Formats — Mscore Averages



776 songs





#### Urban







#### **Top 40**







#### **Spanish Contemporary**







#### Hot AC



41 songs





## Country



136 songs





#### **Alternative Rock**







#### **Christian AC**



42 songs









































## Thank You.