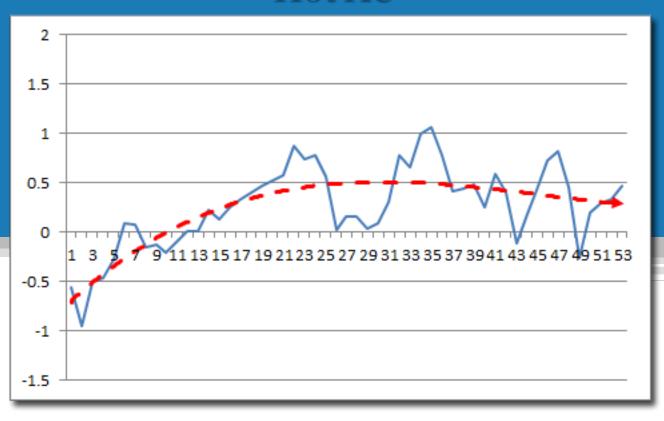

# The Anatomy of the Year's Top Songs.

Media Monitors Mscore Revealed







































## Calvin Harris Ellie Goulding / I Need Your Love







## Darius Rucker / Wagon Wheel







## Justin Timberlake featuring Jay Z / Suit & Tie







## Katy Perry / Roar National







## Miley Cyrus / Wrecking Ball







## Robin Thicke featuring Pharrell / Blurred Lines







#### Mscore – Current – Gold - Custom







#### All Songs – All Formats – Mscore Averages

## 776 songs





#### All Songs — All Formats — Mscore Averages



776 songs





#### Urban







#### **Top 40**







#### **Spanish Contemporary**







#### Hot AC



41 songs





## Country



136 songs





#### **Alternative Rock**







#### **Christian AC**



42 songs









































## Thank You.