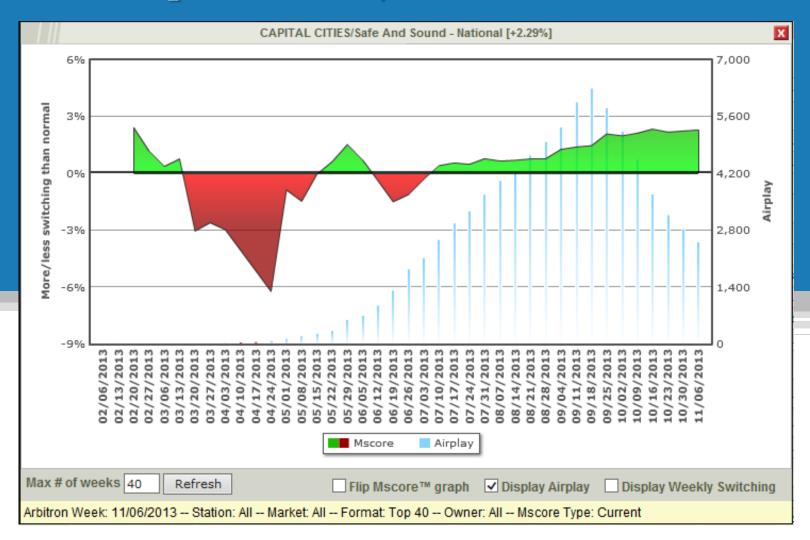

# The Anatomy of the Year's Top Songs.

Media Monitors Mscore Revealed







































## Calvin Harris Ellie Goulding / I Need Your Love







## Darius Rucker / Wagon Wheel







## Justin Timberlake featuring Jay Z / Suit & Tie







## Katy Perry / Roar National







## Miley Cyrus / Wrecking Ball







## Robin Thicke featuring Pharrell / Blurred Lines







#### Mscore – Current – Gold - Custom







#### All Songs – All Formats – Mscore Averages

## 776 songs





#### All Songs — All Formats — Mscore Averages



776 songs





#### Urban







#### **Top 40**







#### **Spanish Contemporary**







#### Hot AC



41 songs





## Country



136 songs





#### **Alternative Rock**







#### **Christian AC**



42 songs









































## Thank You.