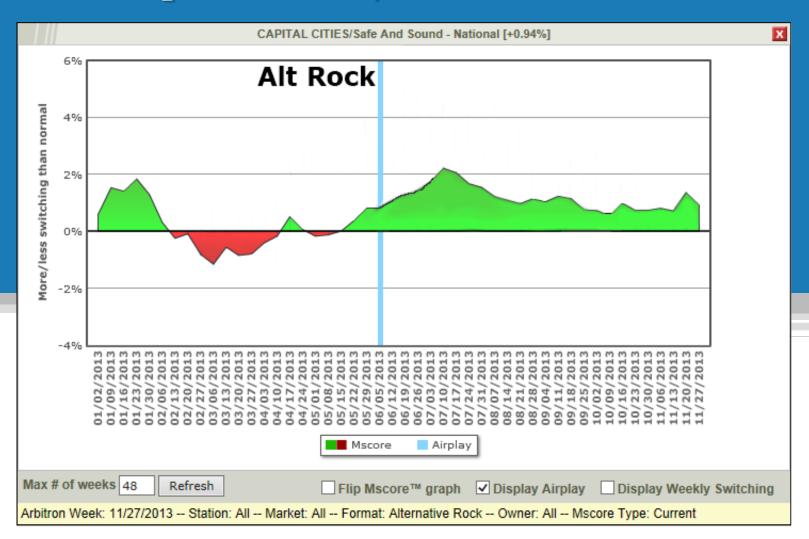

# The Anatomy of the Year's Top Songs.

Media Monitors Mscore Revealed







































## Calvin Harris Ellie Goulding / I Need Your Love







## Darius Rucker / Wagon Wheel







## Justin Timberlake featuring Jay Z / Suit & Tie







## Katy Perry / Roar National







## Miley Cyrus / Wrecking Ball







## Robin Thicke featuring Pharrell / Blurred Lines







#### Mscore – Current – Gold - Custom







#### All Songs – All Formats – Mscore Averages

## 776 songs





#### All Songs — All Formats — Mscore Averages



776 songs





#### Urban







#### **Top 40**







#### **Spanish Contemporary**







#### Hot AC



41 songs





## Country



136 songs





#### **Alternative Rock**







#### **Christian AC**



42 songs









































## Thank You.