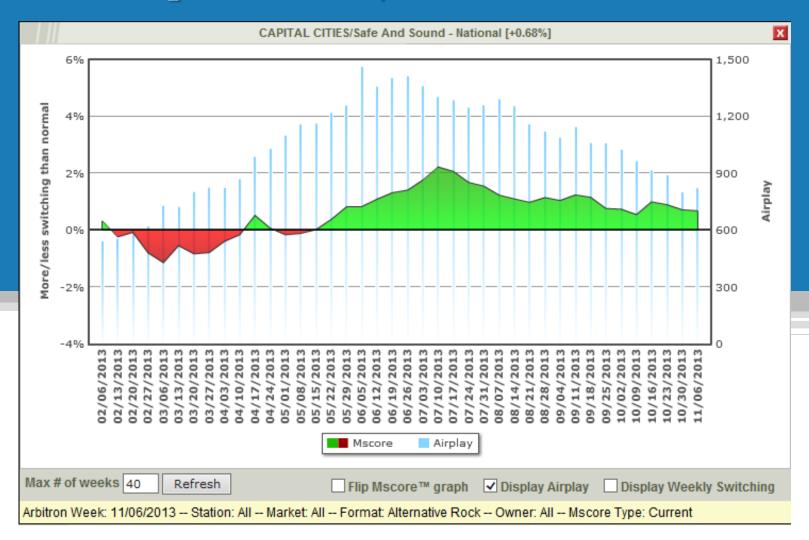

# The Anatomy of the Year's Top Songs.

Media Monitors Mscore Revealed







































## Calvin Harris Ellie Goulding / I Need Your Love







## Darius Rucker / Wagon Wheel







## Justin Timberlake featuring Jay Z / Suit & Tie







## Katy Perry / Roar National







## Miley Cyrus / Wrecking Ball







## Robin Thicke featuring Pharrell / Blurred Lines







#### Mscore – Current – Gold - Custom







#### All Songs – All Formats – Mscore Averages

## 776 songs





#### All Songs — All Formats — Mscore Averages



776 songs





#### Urban







#### **Top 40**







#### **Spanish Contemporary**







#### Hot AC



41 songs





## Country



136 songs





#### **Alternative Rock**







#### **Christian AC**



42 songs









































## Thank You.