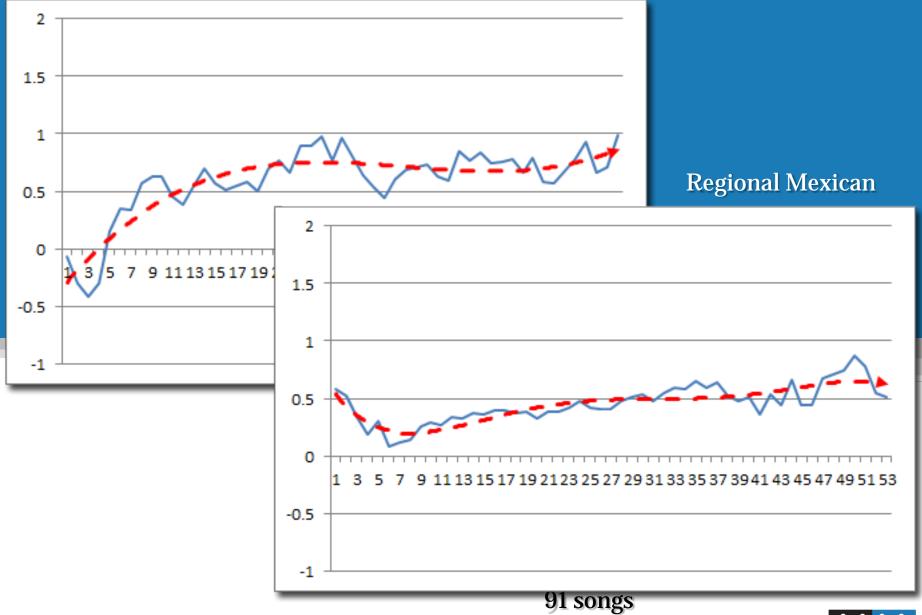

# The Anatomy of the Year's Top Songs.

Media Monitors Mscore Revealed







































## Calvin Harris Ellie Goulding / I Need Your Love







## Darius Rucker / Wagon Wheel







## Justin Timberlake featuring Jay Z / Suit & Tie







## Katy Perry / Roar National







## Miley Cyrus / Wrecking Ball







## Robin Thicke featuring Pharrell / Blurred Lines







#### Mscore – Current – Gold - Custom







#### All Songs – All Formats – Mscore Averages

## 776 songs





#### All Songs — All Formats — Mscore Averages



776 songs





#### Urban







#### **Top 40**







#### **Spanish Contemporary**







#### Hot AC



41 songs





## Country



136 songs





#### **Alternative Rock**







#### **Christian AC**



42 songs









































## Thank You.