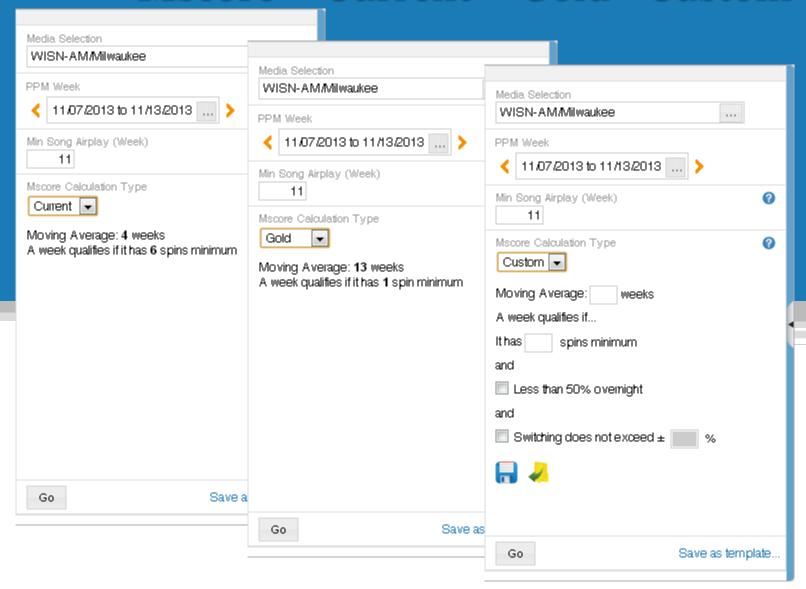

# The Anatomy of the Year's Top Songs.

Media Monitors Mscore Revealed







































## Calvin Harris Ellie Goulding / I Need Your Love







## Darius Rucker / Wagon Wheel







## Justin Timberlake featuring Jay Z / Suit & Tie







## Katy Perry / Roar National







## Miley Cyrus / Wrecking Ball







## Robin Thicke featuring Pharrell / Blurred Lines







#### Mscore – Current – Gold - Custom







#### All Songs – All Formats – Mscore Averages

## 776 songs





#### All Songs — All Formats — Mscore Averages



776 songs





#### Urban







#### **Top 40**







#### **Spanish Contemporary**







#### Hot AC



41 songs





## Country



136 songs





#### **Alternative Rock**







#### **Christian AC**



42 songs









































## Thank You.