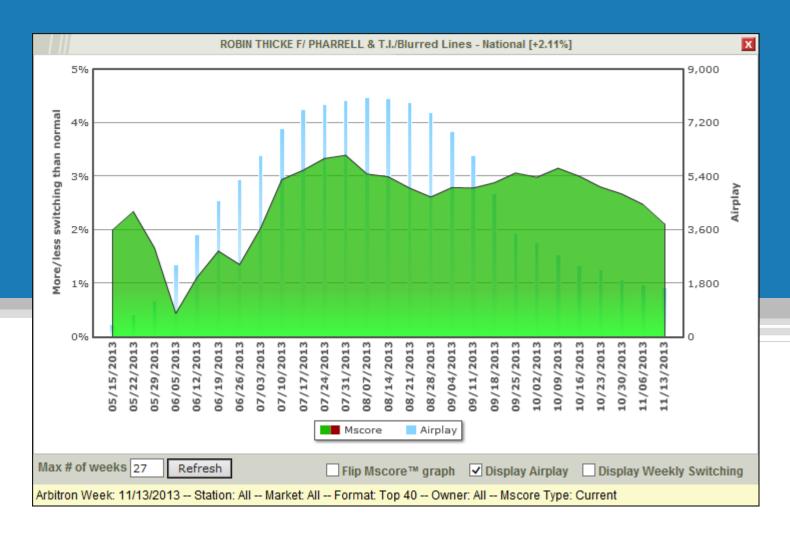

# The Anatomy of the Year's Top Songs.

Media Monitors Mscore Revealed







































## Calvin Harris Ellie Goulding / I Need Your Love







## Darius Rucker / Wagon Wheel







## Justin Timberlake featuring Jay Z / Suit & Tie







## Katy Perry / Roar National







## Miley Cyrus / Wrecking Ball







## Robin Thicke featuring Pharrell / Blurred Lines







#### Mscore – Current – Gold - Custom







#### All Songs – All Formats – Mscore Averages

## 776 songs





#### All Songs — All Formats — Mscore Averages



776 songs





#### Urban







#### **Top 40**







#### **Spanish Contemporary**







#### Hot AC



41 songs





## Country



136 songs





#### **Alternative Rock**







#### **Christian AC**



42 songs









































## Thank You.