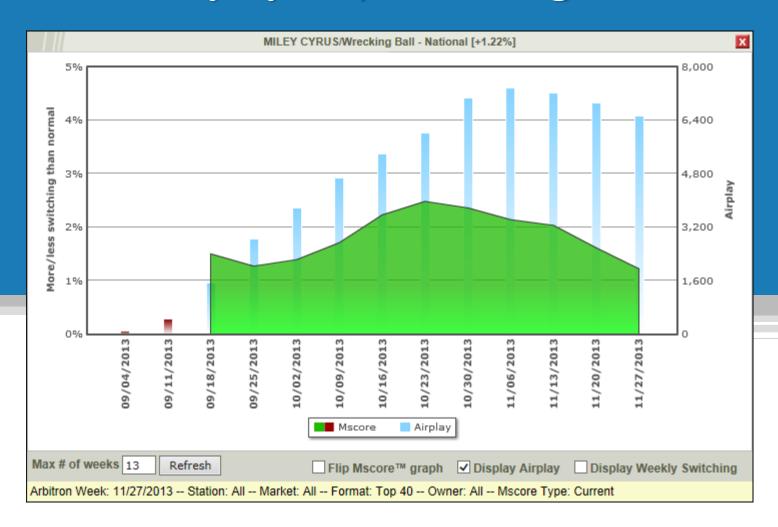

# The Anatomy of the Year's Top Songs.

Media Monitors Mscore Revealed







































## Calvin Harris Ellie Goulding / I Need Your Love







## Darius Rucker / Wagon Wheel







## Justin Timberlake featuring Jay Z / Suit & Tie







## Katy Perry / Roar National







## Miley Cyrus / Wrecking Ball







## Robin Thicke featuring Pharrell / Blurred Lines







#### Mscore – Current – Gold - Custom







#### All Songs – All Formats – Mscore Averages

## 776 songs





#### All Songs — All Formats — Mscore Averages



776 songs





#### Urban







#### **Top 40**







#### **Spanish Contemporary**







#### Hot AC



41 songs





## Country



136 songs





#### **Alternative Rock**







#### **Christian AC**



42 songs









































## Thank You.