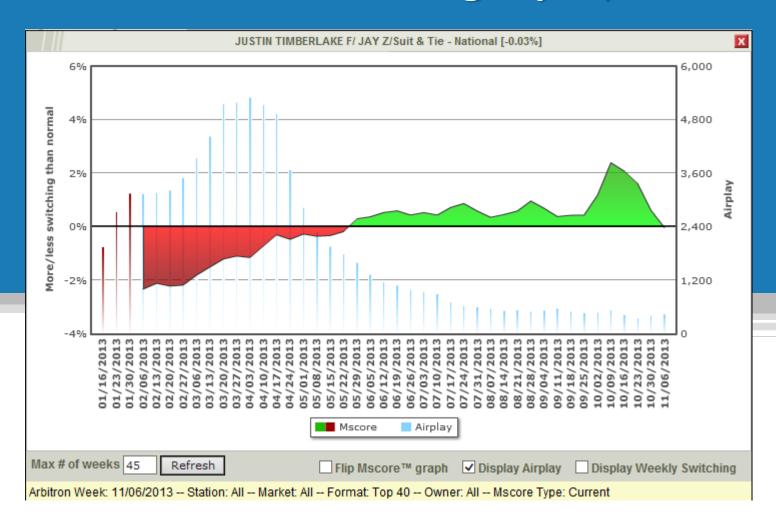

# The Anatomy of the Year's Top Songs.

Media Monitors Mscore Revealed







































## Calvin Harris Ellie Goulding / I Need Your Love







## Darius Rucker / Wagon Wheel







## Justin Timberlake featuring Jay Z / Suit & Tie







## Katy Perry / Roar National







## Miley Cyrus / Wrecking Ball







## Robin Thicke featuring Pharrell / Blurred Lines







#### Mscore – Current – Gold - Custom







#### All Songs – All Formats – Mscore Averages

## 776 songs





#### All Songs — All Formats — Mscore Averages



776 songs





#### Urban







#### **Top 40**







#### **Spanish Contemporary**







#### Hot AC



41 songs





## Country



136 songs





#### **Alternative Rock**







#### **Christian AC**



42 songs









































## Thank You.