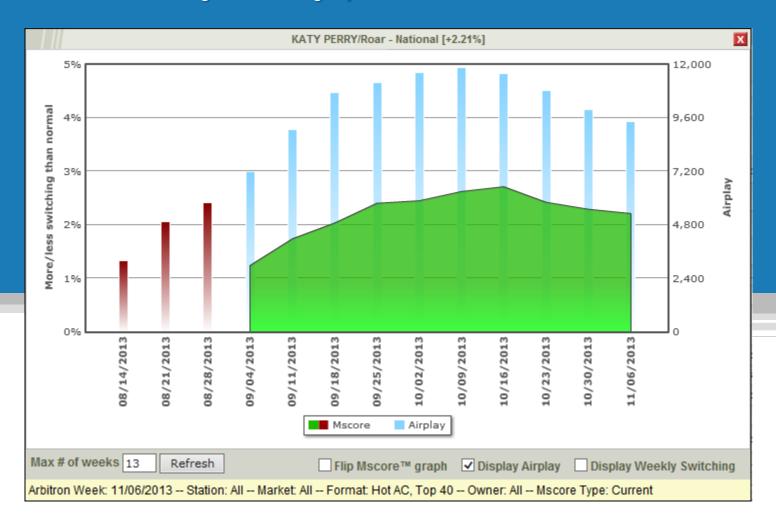

# The Anatomy of the Year's Top Songs.

Media Monitors Mscore Revealed







































## Calvin Harris Ellie Goulding / I Need Your Love







## Darius Rucker / Wagon Wheel







## Justin Timberlake featuring Jay Z / Suit & Tie







## Katy Perry / Roar National







## Miley Cyrus / Wrecking Ball







## Robin Thicke featuring Pharrell / Blurred Lines







#### Mscore – Current – Gold - Custom







#### All Songs – All Formats – Mscore Averages

## 776 songs





#### All Songs — All Formats — Mscore Averages



776 songs





#### Urban







#### **Top 40**







#### **Spanish Contemporary**







#### Hot AC



41 songs





## Country



136 songs





#### **Alternative Rock**







#### **Christian AC**



42 songs









































## Thank You.