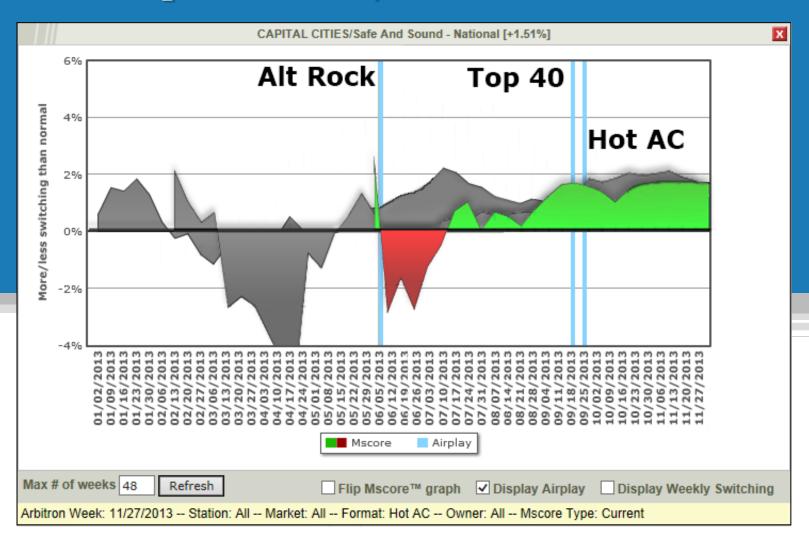

# The Anatomy of the Year's Top Songs.

Media Monitors Mscore Revealed







































## Calvin Harris Ellie Goulding / I Need Your Love







## Darius Rucker / Wagon Wheel







## Justin Timberlake featuring Jay Z / Suit & Tie







## Katy Perry / Roar National







## Miley Cyrus / Wrecking Ball







## Robin Thicke featuring Pharrell / Blurred Lines







#### Mscore – Current – Gold - Custom







#### All Songs – All Formats – Mscore Averages

## 776 songs





#### All Songs — All Formats — Mscore Averages



776 songs





#### Urban







#### **Top 40**







#### **Spanish Contemporary**







#### Hot AC



41 songs





## Country



136 songs





#### **Alternative Rock**







#### **Christian AC**



42 songs









































## Thank You.