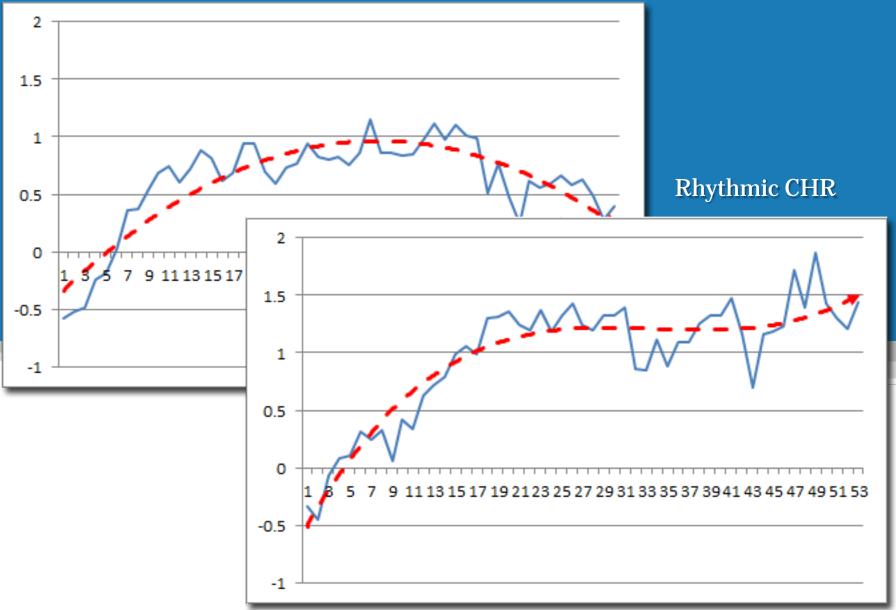

# The Anatomy of the Year's Top Songs.

Media Monitors Mscore Revealed







































## Calvin Harris Ellie Goulding / I Need Your Love







## Darius Rucker / Wagon Wheel







## Justin Timberlake featuring Jay Z / Suit & Tie







## Katy Perry / Roar National







## Miley Cyrus / Wrecking Ball







## Robin Thicke featuring Pharrell / Blurred Lines







#### Mscore – Current – Gold - Custom







#### All Songs – All Formats – Mscore Averages

## 776 songs





#### All Songs — All Formats — Mscore Averages



776 songs





#### Urban







#### **Top 40**







#### **Spanish Contemporary**







#### Hot AC



41 songs





## Country



136 songs





#### **Alternative Rock**







#### **Christian AC**



42 songs









































## Thank You.